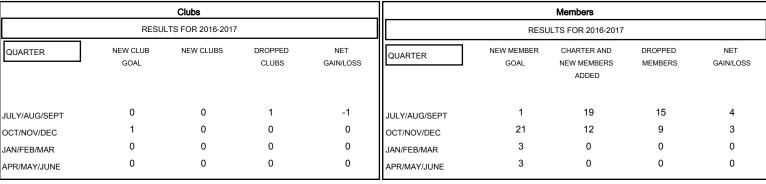

| DROPPED CLUBS: 1 |    |
|------------------|----|
| DROPPED MEMBERS  |    |
| DECEASED         | 6  |
| CLUB CANCELLED   | 0  |
| OTHER            | 18 |
| TOTAL            | 24 |

| 11 CLUBS OF 32 ADDED 1 OR MORE NEW MEMBERS | GENDER DISTRIE  MALE  FEMALE          | 3UTION<br>406 (72.89%)<br>151 (27.11%) |           |
|--------------------------------------------|---------------------------------------|----------------------------------------|-----------|
| CLICK HERE FOR HEALTH ASSESSMENT DATA      | FAMILY UNIT MEMBERS HEAD OF HOUSEHOLD |                                        | 111<br>55 |