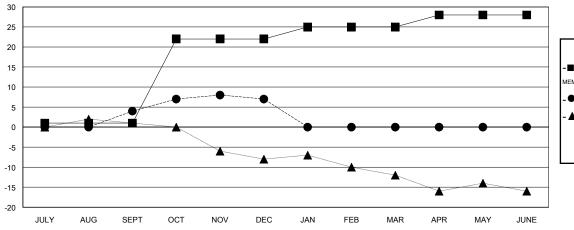

## GOALS AND ACTUAL NEW CLUBS CUMULATIVE

## GOALS AND ACTUAL MEMBERS CUMULATIVE

| -■-  | CURRENT YEAR GOALS FOR NEW |
|------|----------------------------|
| MEMB | EDS.                       |

CURRENT YEAR ACTUAL MEMBERS

- ▲ - LAST YEAR ACTUAL MEMBERS